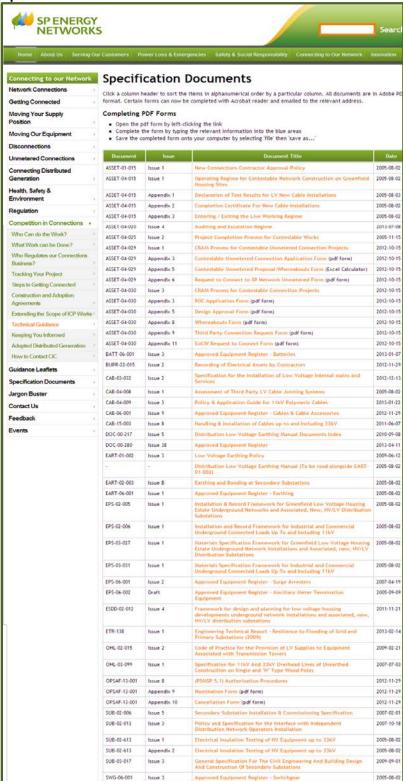

of the design fixed part of the design fixed part of the part o | target will result in a Voluntary Standard Payment of £50 UV / £100 HV for each day failure continues.  Failure to meet this target will result in a Voluntary Standard Payment of £150 for each day failure continues.  Int being met)  Foluntary Standard Payments are to meet this target esult in a Voluntary dard Payment of £150 for day failure continues, re to meet this target esult in a Voluntary dard Payment of £150 for day failure continues, re to meet this target esult in a Voluntary dard Payment of £150 for day failure continues. The following the follow |

Return to the CiC homepage



**Tracking Your Project** 





**Process Maps** 









#### **Extension of Contestable Works**





#### **Specification Documents**





#### **Newsletter**





**Adopted Distributed Generation** 









### APPENDIX 4: ECSG BARRIERS TO COMPETITION AND SPD/SPM RESPONSE

| Potential Barrier                        | OFGEM Comments                                                                                                                                                                                                                                                                                                                                                                                                                                                                                                                                                                       | SPEN updated Response