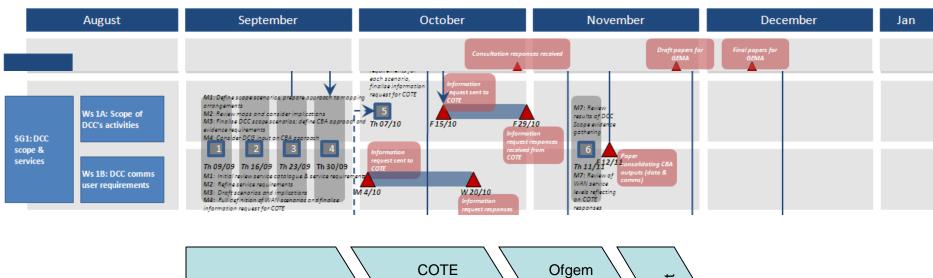

ectus
- Examination of the implications of the "initial DCC scope" on existing systems and processes
- Definition of options for extending DCC scope to activities identified as "enabled by DCC over time" (principally supplier registration)
- Assessment of the costs, benefits, risks and other factors associated with the options
- Consideration of additional activities that might be included within DCC scope (e.g. data aggregation)

### WAN Services:

- Definition of scenarios representing the range of options that might be adopted with regard to the service and functional requirements, and the timetable for their provision
- Presentation of evidence to assess the scenarios and delivery options including costs, benefits, risks and timing implications





## Summary work programme for SSSG





DCC Scope - we will build on the evidence gathering in April/May and the options presented in the Prospectus



The 'Initial Scope' in the Prospectus reflects Option A1/2 or A+ as presented by several respondents to the Evidence Gathering request – adding Scheduled Data Retrieval

| Consumer Value-Added<br>Services                                                                                                                                                                 | Data Aggregation &<br>Storage |  |
|--------------------------------------------------------------------------------------------------------------------------------------------------------------------------------------------------|-------------------------------|--|
| Extra-Industry Services