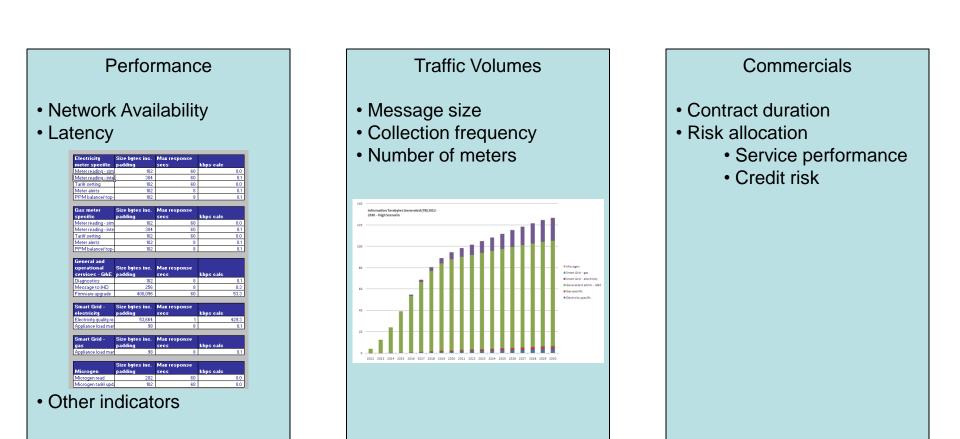

### WAN Services:

- Definition of scenarios representing the range of options that might be adopted with regard to the service and functional requirements, and the timetable for their provision
- Presentation of evidence to assess the scenarios and delivery options including costs, benefits, risks and timing implications

WAN functional and service requirements – we will build on the Prospectus and work within the programme to define scenarios for assessment