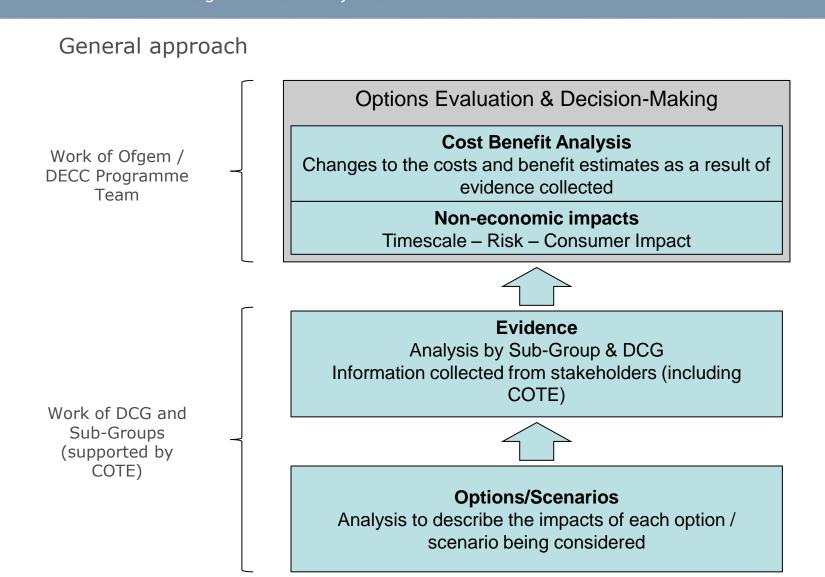

# Objective of the DCC Scope & Services Workstream

To provide input to our assessment of options in two key areas:

- 1. Scope of activities to be supported by DCC
- 2. Service and functional requirements of DCC's WAN

### DCC Scope:

- Analysis to confirm and 'flesh out' the "initial DCC scope" as proposed in the Prospectus
- Examination of the implications of the "initial DCC scope" on existing systems and processes
- Definition of options for extending DCC scope to activities identified as "enabled by DCC over time" (principally supplier registration)
- Assessment of the costs, benefits, risks and other factors associated with the options
- Consideration of additional activities that might be included within DCC scope (e.g. data aggregation)

### WAN Services:

- Definition of scenarios representing the range of options that might be adopted with regard to the service and functional requirements, and the timetable for their provision
- Presentation of evidence to assess the scenarios and delivery options including costs, benefits, risks and timing implications