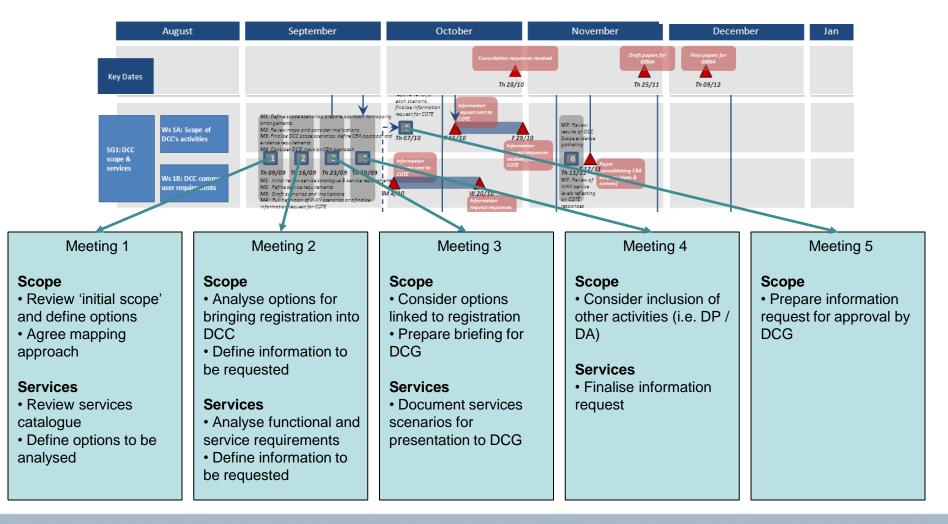

m        |                 |      |
| British Gas  | Big 6           |      |
| EDF          | Big 6           |      |
| E.ON         | Big 6           |      |
| nPower       | Big 6           |      |
| SSE          | Big 6           |      |
| SP           | Big 6           |      |
|              | Small Suppliers |      |
|              | Small Suppliers |      |
|              | DNO             |      |
|              | DNO             |      |
|              | IGT             |      |
| Elexon       |                 |      |
| xoserve      |                 |      |
| Gemserv      |                 |      |
| Electralink  |                 |      |
| AMO          |                 |      |

ofgem Promoting choice and value for all gas and electricity customers

### SSSG workplan





# Promoting choice and value for all gas and electricity customers