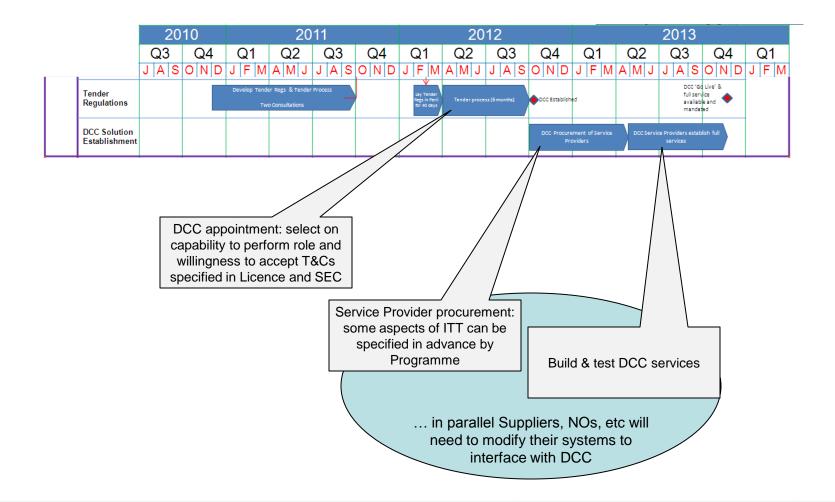

## Assumptions underpinning Phase 2 timetable (to April 2012)

|   | Activity                                                          | Assumption                                                                  | Time<br>assumed | Cum. |
|---|-------------------------------------------------------------------|-----------------------------------------------------------------------------|-----------------|------|
| 1 | Drafting DCC licence, prohibition order,<br>Smart Energy Code     | Run in parallel – recognises inter-<br>dependencies                         | 10 wks          | 10   |
| 2 | Formal consultation on instruments                                | Two consultations needed                                                    | 6 wks<br>each   | 22   |
| 3 | Analysis of first consultation responses and re-drafting          | Run in parallel across all instruments                                      | 8 wks           | 30   |
| 4 | Analysis of second consultation responses and finalise legal text | Run in parallel across all instruments                                      | 2 wks           | 32   |
| 5 | Parliamentary drafting process                                    | Runs one month behind drafting and consultation                             | 4 wks           | 36   |
| 6 | EU notification and approval                                      | All instruments count as 'technical specs' which are subject to EU approval | 12 wks          | 48   |
| 7 | GEMA and DECC Ministerial approval                                | Proceed in parallel                                                         | 4 weeks         | 52   |
| 8 | Lay instruments before Parliament                                 | Licence and Prohibition Order proceed in parallel                           | 40 days         | 60   |
| 9 | Final Ministerial sign-off and publication by SoS                 | Licence and Prohibition Order proceed in parallel                           | 2               | 62   |

Key planning assumption set by DECC/Ministers is for 'full package' approach to sign-off

### Timetable for Phase 2

|                                      | 2011                                                |     |       |                                                  |                                       |                 |                                  |                            |                                    |                                                    |                             |                                                | 2012                               |                                    |                               |                               |
|--------------------------------------|-----------------------------------------------------|-----|-------|--------------------------------------------------|---------------------------------------|-----------------|----------------------------------|----------------------------|------------------------------------|----------------------------------------------------|-----------------------------|------------------------------------------------|------------------------------------|------------------------------------|-------------------------------|-------------------------------|
|                                      | Jan                                                 | Feb | Mar   | Apr                                              | May                                   | Jun             | Jul                              | Aug                        | Sep                                | Oct                                                | Nov                         | Dec                                            | Jan                                | Feb                                | Mar                           | Apr                           |
|                                      |                                                     |     |       |                                                  |                                       |                 |                                  |                            |                                    |                                                    |                             |                                                |                                    |                                    |                               |                               |
|                                      |                                                     |     |       |                                                  |                                       |                 |                                  |                            |                                    |                                                    |                             |                                                | Ofgem                              |                                    | SoS 1<br>Ch                   | Publish<br>anges 🔶            |
| Prohibition Order                    | Order Development<br>(Process run by DECC)          |     |       | Consultation Amend Order<br>(6 weeks) (8 weeks)  |                                       |                 | Second<br>Consultati<br>(6 weeks | on Legal                   | e Parllamentary<br>Drafting Review | Formally Notify EU of any Technical<br>Regulations |                             | Approval<br>Process<br>Ministerial<br>Sign-off | Lay before Parilament<br>(40 days) |                                    | Final<br>Minister<br>Approval |                               |
|                                      |                                                     |     |       |                                                  |                                       |                 |                                  |                            |                                    |                                                    |                             |                                                |                                    |                                    |                               | Publish                       |
|                                      |                                                     |     |       |                                                  |                                       |                 |                                  |                            |                                    |                                                    |                             |                                                | Ofgem                              |                                    |                               | anges 🔶                       |
| Draft Licence                        | Draft DCC Standard Licence<br>Conditions            |     | e     | Consultation Amend Licent<br>(6 weeks) (8 weeks) |                                       |                 | Second<br>Consultati<br>(6 weeks | on Legal                   | e                                  |                                                    |                             |                                                | Approval<br>Process<br>Ministerial | Lay before Parilament<br>(40 days) |                               | Final<br>Minister<br>Approval |
|                                      |                                                     |     |       | 1                                                |                                       |                 | (0 // 25/3                       | ,                          |                                    |                                                    |                             |                                                | Sign-off                           |                                    |                               |                               |
|                                      |                                                     |     |       |                                                  |                                       |                 |                                  |                            |                                    |                                                    |                             |                                                |                                    |                                    |                               |                               |
|                                      | SEC Working Group (monthly, meetings)               |     |       | •                                                |                                       |                 |                                  |                            |                                    |                                                    | Ofgem /<br>DECC<br>Internal |                                                |                                    |                                    |                               |                               |
| Smart Energy Code                    | Draft Smart Energy Code                             |     |       | Consultation Amend SSEC<br>(6 weeks) (6 weeks)   |                                       |                 | Second<br>consultation           | Finalise Legal<br>Text for |                                    |                                                    |                             |                                                | Ministerial Smart Energy           |                                    |                               |                               |
|                                      |                                                     |     |       |                                                  |                                       |                 | (6 weeks)                        | Proposal                   |                                    |                                                    |                             |                                                | Sign-off<br>(whole<br>package)     |                                    |                               |                               |
|                                      |                                                     |     |       |                                                  |                                       |                 |                                  |                            |                                    |                                                    |                             |                                                |                                    |                                    |                               |                               |
|                                      | Consequential Licence Changes – Gas & Electricity   |     |       |                                                  |                                       |                 | consult (6<br>weeks)             |                            |                                    |                                                    |                             |                                                | Ofgem /<br>DECC<br>Internal        |                                    |                               |                               |
| onsequential Licence                 | Consequential Code Changes – All Code Owners        |     |       |                                                  |                                       | 0               | onsult (6<br>weeks)              | Amend                      |                                    |                                                    |                             | Approval Consequential<br>Code and Lice        |                                    |                                    |                               |                               |
| and Code Changes                     | Placeholder for Consequential Changes to Agreements |     |       |                                                  |                                       | 0               | Consult (6<br>weeks)             |                            |                                    |                                                    |                             |                                                | Ministerial<br>Sign-off<br>(whole  | Changes Available                  | able                          |                               |
|                                      |                                                     |     |       |                                                  |                                       |                 |                                  |                            | T I                                |                                                    |                             |                                                | package)                           |                                    |                               |                               |
|                                      |                                                     |     |       |                                                  |                                       |                 |                                  |                            |                                    |                                                    |                             |                                                |                                    |                                    |                               |                               |
| Development of<br>Tender Regulations | internal<br>Prep<br>Work                            |     | Amend |                                                  | Final Draftin<br>Tender<br>Regulation | endors<br>of Te | / DECC<br>sement<br>ender<br>egs |                            |                                    |                                                    |                             | Ministerial<br>Sign-off<br>(whole<br>package)  |                                    |                                    |                               |                               |
|                                      |                                                     |     |       |                                                  |                                       |                 |                                  |                            |                                    |                                                    |                             |                                                |                                    |                                    |                               |                               |
|                                      |                                                     |     |       |                                                  |                                       |                 |                                  |                            |                                    |                                                    |                             |                                                |                                    |                                    |                               |                               |