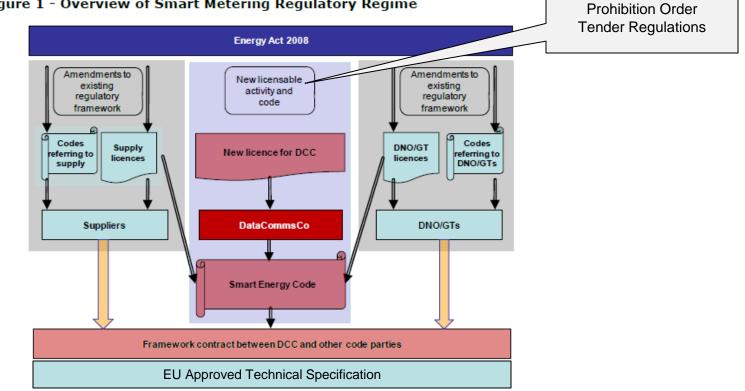

rogeneration            | 36     | 0.14                            |
| (Stranding from switching                 | 000)   | Customer switching         | 1,117  | 0.12                            |
|                                           |        |                            |        |                                 |
|                                           |        |                            |        | 0.08                            |
|                                           |        |                            |        |                                 |

0.04 0.02

Critical requirement is having regulatory framework which gives suppliers confidence to invest 2012 2013 2014 2015 2016 2017 2018 2019 2020 2021 2022 2023 2024 2025 2026

Components of the regulatory framework



#### Figure 1 - Overview of Smart Metering Regulatory Regime

## Assumptions underpinning Phase 2 timetable (to April 2012)

|   | Activity                                                          | Assumption                                                                  | Time<br>assumed | Cum. |
|---|-------------------------------------------------------------------|-----------------------------------------------------------------------------|-----------------|------|
| 1 | Drafting DCC licence, prohibition order,<br>Smart Energy Code     | Run in parallel – recognises inter-<br>dependencies                         | 10 wks          | 10   |
| 2 | Formal consultation on instruments                                | Two consultations needed